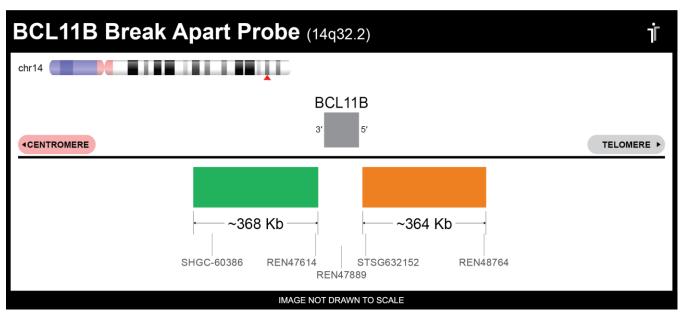

## **CERTIFICATE OF ANALYSIS**

BCL11B BA Probe Set (Green/Orange; 10 Test Kit; 20 μl)
Catalog # BCL11BBA-10-GROR

| Fluorochrome | Localization |
|--------------|--------------|
| Green        | 14q32.2      |
| Orange       | 14q32.2      |

## **Product Description – Quality Declaration**

The **BCL11B BA Probe Set** consists of DNA labeled in Spectrum Green and Spectrum Orange. The DNA probe set hybridizes to chromosome 14q32.2 in normal metaphase spreads and interphase nuclei.