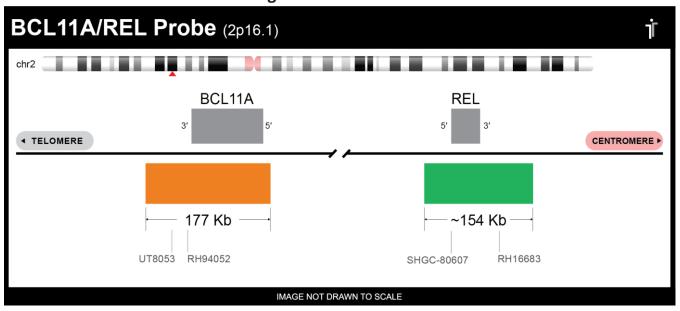

## **CERTIFICATE OF ANALYSIS**

BCL11A/REL Probe Set (Orange/Green; 20 Test Kit; 40 μl)
Catalog # BCL11A-REL-20-ORGR

| Fluorochrome | Localization |
|--------------|--------------|
| Orange       | 2p16.1       |
| Green        | 2p16.1       |

## **Product Description – Quality Declaration**

The **BCL11A/REL Probe Set** consists of DNA labeled in Spectrum Orange and Spectrum Green. The DNA probe set hybridizes to chromosome 2p16.1 in normal metaphase spreads and interphase nuclei.