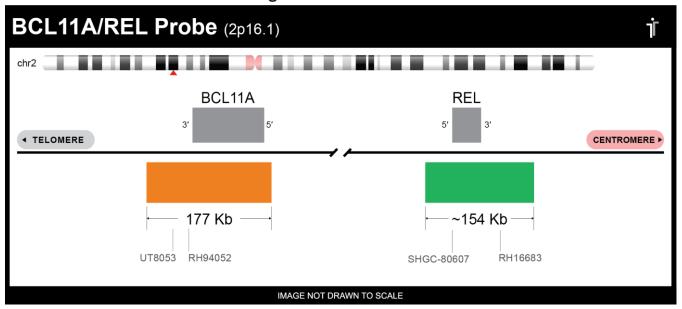

## **CERTIFICATE OF ANALYSIS**

BCL11A/REL Probe Set (Orange/Green; 20 Test Kit; 40 μl)
Catalog # BCL11A-REL-20-ORGR

| Fluorochrome | Localization |
|--------------|--------------|
| Orange       | 2p16.1       |
| Green        | 2p16.1       |

## **Product Description – Quality Declaration**

The **BCL11A/REL Probe Set** consists of DNA labeled in Spectrum Orange and Spectrum Green. The DNA probe set hybridizes to chromosome 2p16.1 in normal metaphase spreads and interphase nuclei.