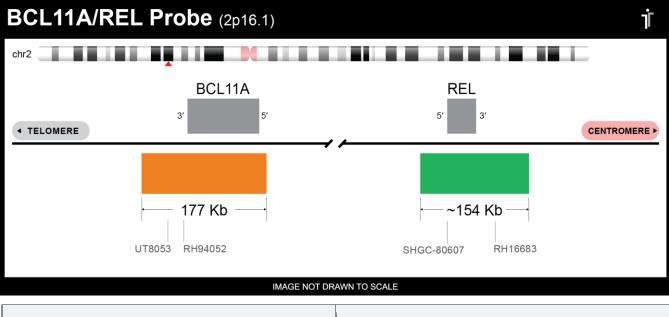

## **CERTIFICATE OF ANALYSIS**

BCL11A/REL Probe Set (Orange/Green; 20 Test Kit; 40 μl)

Catalog # BCL11A-REL-20-ORGR

| Fluorochrome | Localization |
|--------------|--------------|
| Orange       | 2p16.1       |
| Green        | 2p16.1       |

## **Product Description – Quality Declaration**

The **BCL11A/REL Probe Set** consists of DNA labeled in Spectrum Orange and Spectrum Green. The DNA probe set hybridizes to chromosome 2p16.1 in normal metaphase spreads and interphase nuclei.

Chromosomal location based on GRCh37/hg19 build of human genome assembly.

\*\*\*Third party expiration studies were completed on concentrated probes only. We cannot guarantee the expiration date of probes mixed with buffer and stored reconstituted.\*\*\*