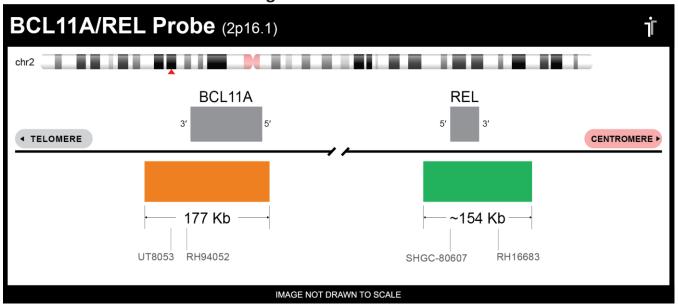

## **CERTIFICATE OF ANALYSIS**

BCL11A/REL Probe Set (Orange/Green; 10 Test Kit; 20 μl)
Catalog # BCL11A-REL-10-ORGR

| Fluorochrome | Localization |
|--------------|--------------|
| Orange       | 2p16.1       |
| Green        | 2p16.1       |

## **Product Description – Quality Declaration**

The **BCL11A/REL Probe Set** consists of DNA labeled in Spectrum Orange and Spectrum Green. The DNA probe set hybridizes to chromosome 2p16.1 in normal metaphase spreads and interphase nuclei.