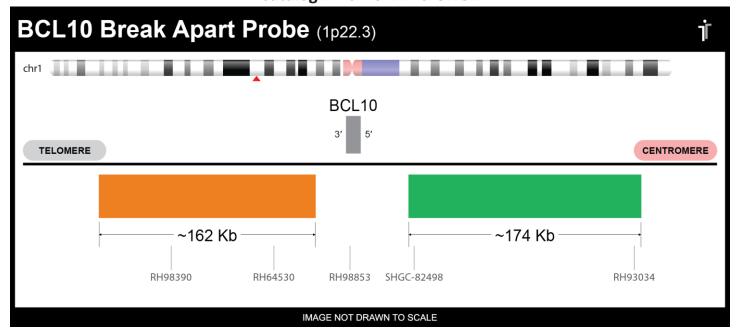

## **CERTIFICATE OF ANALYSIS**

BCL10 BA FISH Probe (Orange/Green; 20 Test Kit; 40 μl) Catalog # BCL10BA-20-ORGR

| Fluorochrome | Localization |
|--------------|--------------|
| Orange       | 1p22.3       |
| Green        | 1p22.3       |

## **Product Description – Quality Declaration**

The **BCL10 BA FISH Probe** consists of DNA labeled in Spectrum Orange and Spectrum Green. The DNA probe set hybridizes to chromosome 1p22.3 in normal metaphase spreads and interphase nuclei.