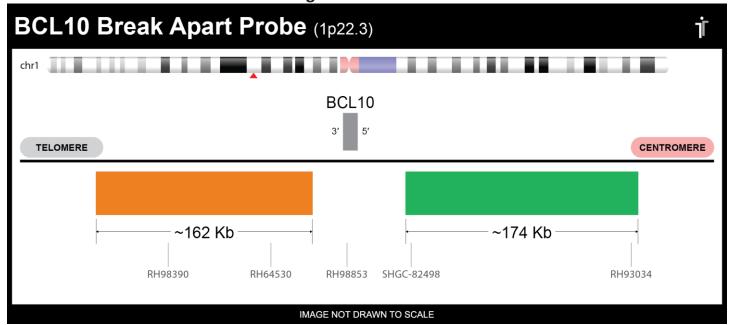

## **CERTIFICATE OF ANALYSIS**

BCL10 BA FISH Probe (Orange/Green; 10 Test Kit; 20 μl) Catalog # BCL10BA-10-ORGR

| Fluorochrome | Localization |
|--------------|--------------|
| Orange       | 1p22.3       |
| Green        | 1p22.3       |

## **Product Description – Quality Declaration**

The **BCL10 BA FISH Probe** consists of DNA labeled in Spectrum Orange and Spectrum Green. The DNA probe set hybridizes to chromosome 1p22.3 in normal metaphase spreads and interphase nuclei.