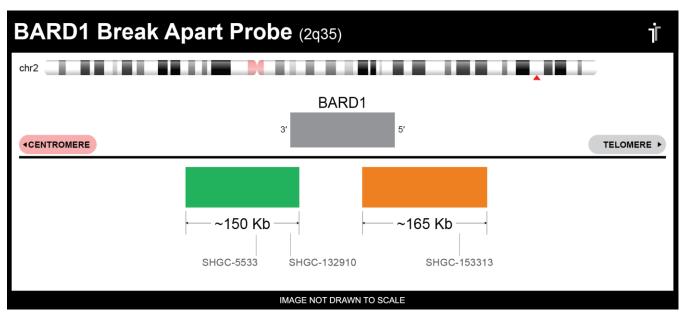

## **CERTIFICATE OF ANALYSIS**

BARD1 BA Probe Set (Green/Orange; 20 Test Kit; 40 μl)
Catalog # BARD1BA-20-GROR

| Fluorochrome | Localization |
|--------------|--------------|
| Green        | 2q35         |
| Orange       | 2q35         |

## **Product Description – Quality Declaration**

The **BARD1 BA Probe Set** consists of DNA labeled in Spectrum Green and Spectrum Orange. The DNA probe set hybridizes to chromosome 2q35 in normal metaphase spreads and interphase nuclei.