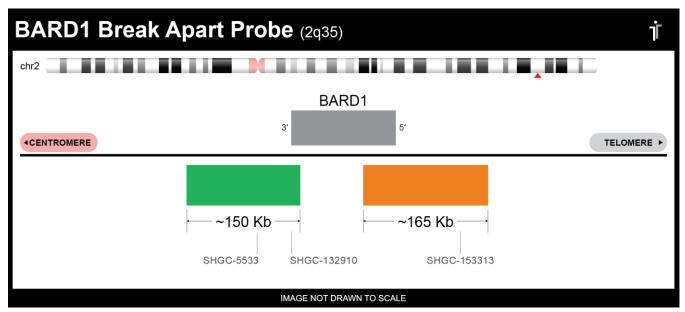

## **Product Description – Quality Declaration**

The **BARD1 BA Probe Set** consists of DNA labeled in Spectrum Green and Spectrum Orange. The DNA probe set hybridizes to chromosome 2q35 in normal metaphase spreads and interphase nuclei.