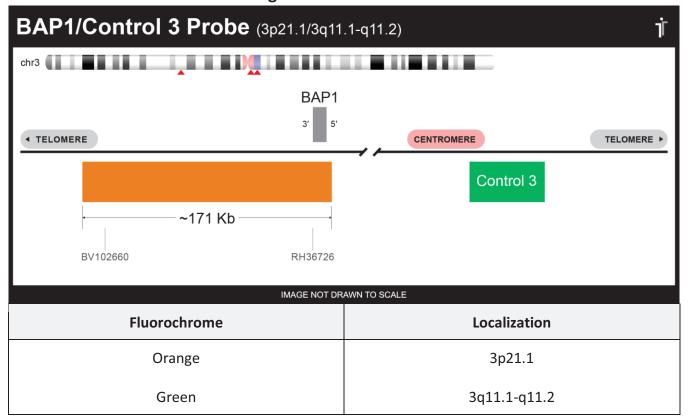

## **Product Description – Quality Declaration**

The **BAP1/Con 3 Probe Set** consists of DNA labeled in Spectrum Orange and Spectrum Green. The DNA probe set hybridizes to chromosome 3p21.1 (Orange) and 3q11.1-q11.2 (Green) in normal metaphase spreads and interphase nuclei.