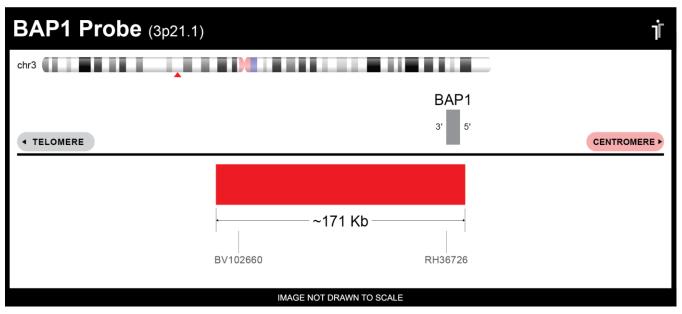

## **CERTIFICATE OF ANALYSIS**

BAP1 Probe Set (Red; 20 Test Kit; 40 μl) Catalog # BAP1-20-RE

| Fluorochrome | Localization |
|--------------|--------------|
| Red          | 3p21.1       |
|              |              |

## **Product Description – Quality Declaration**

The **BAP1 Probe Set** consists of DNA labeled in Spectrum Red. The DNA probe set hybridizes to chromosome 3p21.1 in normal metaphase spreads and interphase nuclei.