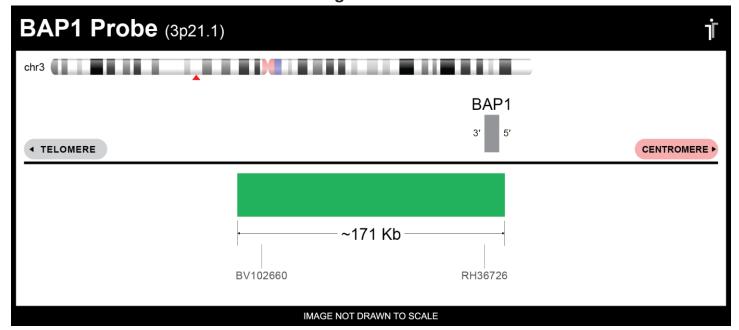

## **Product Description – Quality Declaration**

The **BAP1 FISH Probe** consists of DNA labeled in Spectrum Green. The DNA probe set hybridizes to chromosome 3p21.1 in normal metaphase spreads and interphase nuclei.