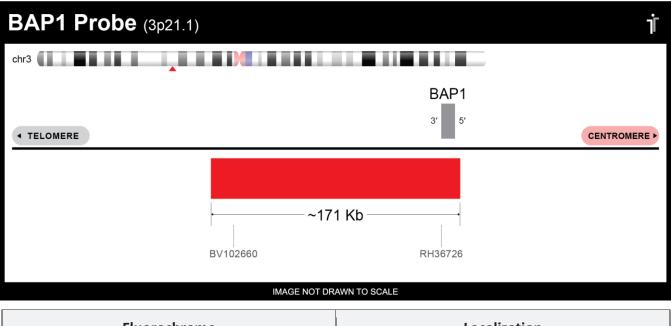

## **CERTIFICATE OF ANALYSIS**

BAP1 Probe Set (Red; 10 Test Kit; 20 μl) Catalog # BAP1-10-RE

| Fluorochrome | Localization |
|--------------|--------------|
| Red          | 3p21.1       |
|              |              |

## **Product Description – Quality Declaration**

The **BAP1 Probe Set** consists of DNA labeled in Spectrum Red. The DNA probe set hybridizes to chromosome 3p21.1 in normal metaphase spreads and interphase nuclei.