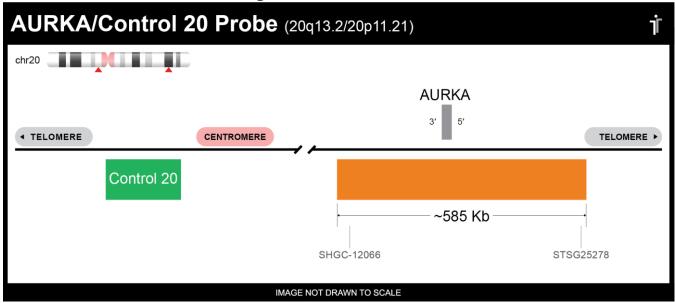

## **CERTIFICATE OF ANALYSIS**

AURKA/Con 20 Probe Set (Orange/Green; 10 Test Kit; 20 μl)
Catalog # AURKA-CHR20-10-ORGR

| Fluorochrome | Localization |
|--------------|--------------|
| Orange       | 20q13.2      |
| Green        | 20p11.21     |

## **Product Description – Quality Declaration**

The AURKA/Con 20 Probe Set consists of DNA labeled in Spectrum Orange and Spectrum Green. The DNA probe set hybridizes to chromosome 20q13.2 (Orange) and 20p11.21 (Green) in normal metaphase spreads and interphase nuclei.