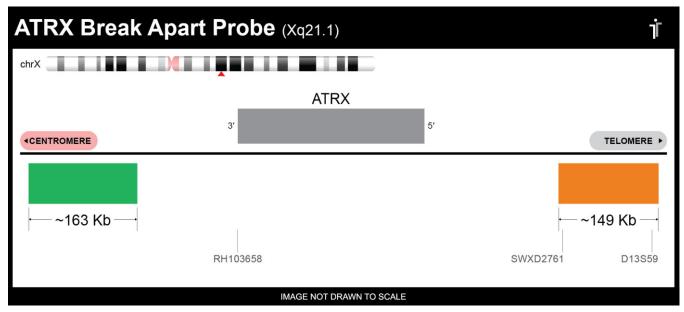

## **CERTIFICATE OF ANALYSIS**

ATRX BA Probe Set (Green/Orange; 20 Test Kit; 40 μl)
Catalog # ATRXBA-20-GROR

| Fluorochrome | Localization |
|--------------|--------------|
| Green        | Xq21.1       |
| Orange       | Xq21.1       |

## **Product Description – Quality Declaration**

The **ATRX BA Probe Set** consists of DNA labeled in Spectrum Green and Spectrum Orange. The DNA probe set hybridizes to chromosome Xq21.1 in normal metaphase spreads and interphase nuclei.