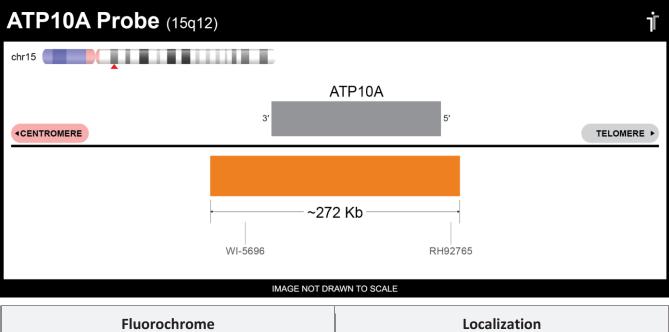

## **CERTIFICATE OF ANALYSIS**

ATP10A Probe Set (Orange; 20 Test Kit; 40 μl) Catalog # ATP10A-20-OR

| Fluorochrome | Localization |
|--------------|--------------|
| Orange       | 15q12        |
|              |              |

## **Product Description – Quality Declaration**

The **ATP10A Probe Set** consists of DNA labeled in Spectrum Orange. The DNA probe set hybridizes to chromosome 15q12 in normal metaphase spreads and interphase nuclei. -