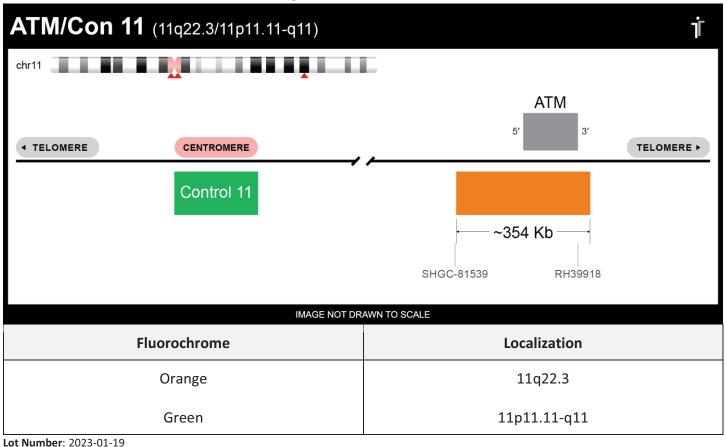

The ATM/Con 11 FISH Probe consists of DNA labeled in Spectrum Orange and Spectrum Green. The DNA probe set hybridizes to chromosome 11q22.3 (Orange) and 11p11.11-q11 (Green) in normal metaphase spreads and interphase nuclei.