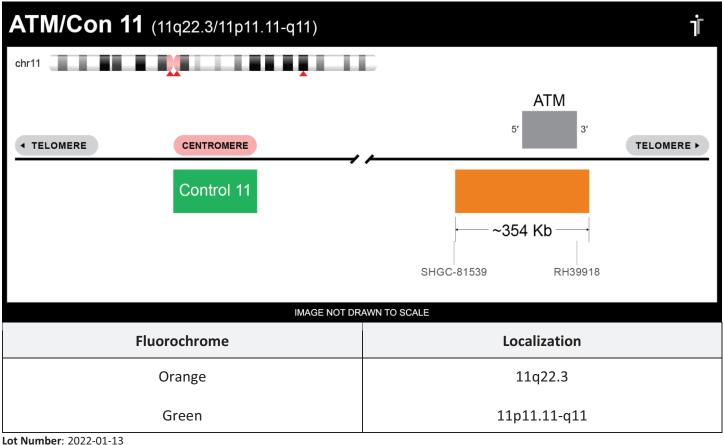

The ATM/Con 11 FISH Probe consists of DNA labeled in Spectrum Orange and Spectrum Green. The DNA probe set hybridizes to chromosome 11q22.3 (Orange) and 11p11.11-q11 (Green) in normal metaphase spreads and interphase nuclei.