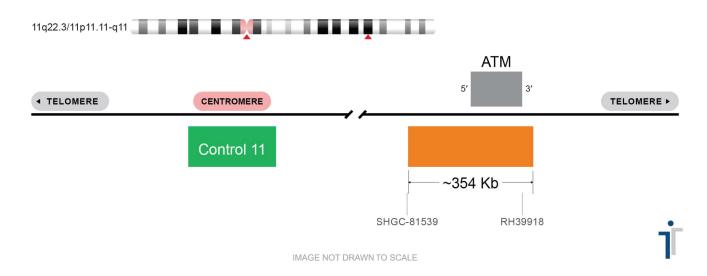

## ATM/CON 11 Probe Set (Orange/Green; 20 Test Kit; 40 μl) Catalog # ATM-CHR11-20-OG-R

| Fluorochrome | Localization |
|--------------|--------------|
| Orange       | 11q22.3      |
| Green        | 11p11.11-q11 |

## **Product Description – Quality Declaration**

The **ATM/CON 11 Probe Set** consists of DNA labeled in Spectrum Orange and Spectrum Green. The DNA probe set hybridizes to chromosome 11q22.3 (Orange) and 11p11.11-q11 (Green) in normal metaphase spreads and interphase nuclei. Cross hybridization issues are known to occur.

Chromosomal location based on GRCh37/hg19 build of human genome assembly.

\*\*\*Third party expiration studies were completed on concentrated probes only. We cannot guarantee the expiration date of probes mixed with buffer and stored reconstituted.\*\*\*