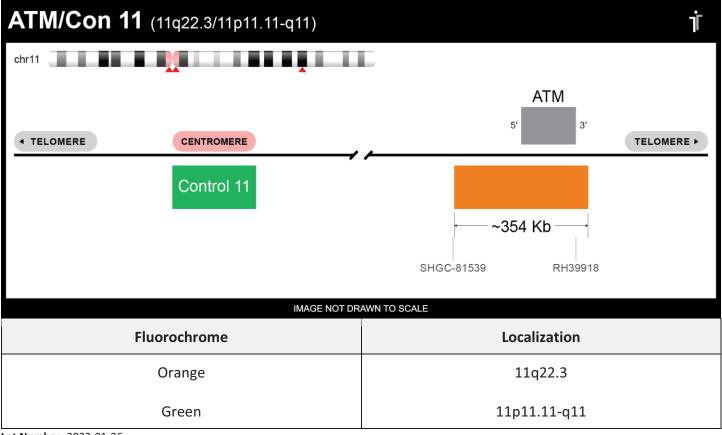

The **ATM/Con 11 FISH Probe** consists of DNA labeled in Spectrum Orange and Spectrum Green. The DNA probe set hybridizes to chromosome 11q22.3 (Orange) and 11p11.11-q11 (Green) in normal metaphase spreads and interphase nuclei.