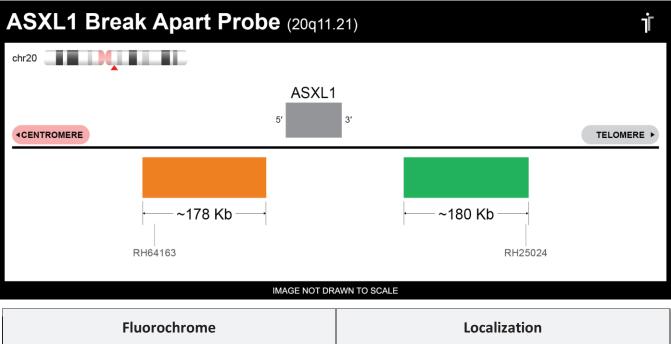

## **CERTIFICATE OF ANALYSIS**

ASXL1 BA Probe Set (Orange/Green; 20 Test Kit; 40 μl) Catalog # ASXL1BA-20-ORGR

| Fluorochrome | Localization |
|--------------|--------------|
| Orange       | 20q11.21     |
| Green        | 20q11.21     |

## **Product Description – Quality Declaration**

The **ASXL1 BA Probe Set** consists of DNA labeled in Spectrum Orange and Spectrum Green. The DNA probe set hybridizes to chromosome 20q11.21 in normal metaphase spreads and interphase nuclei.