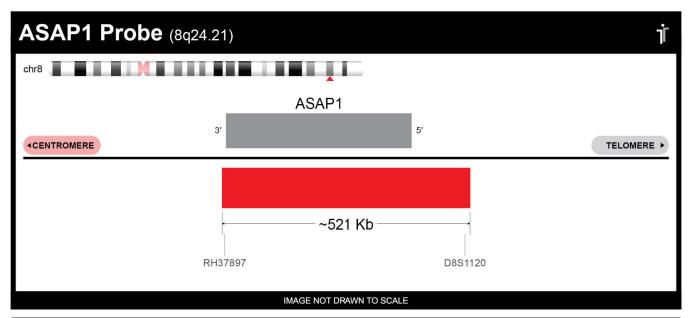

## **CERTIFICATE OF ANALYSIS**

ASAP1 Probe Set (Red; 20 Test Kit; 40 μl) Catalog # ASAP1-20-RE

| Fluorochrome | Localization |
|--------------|--------------|
| Red          | 8q24.21      |

**Lot Number:** 2022-11-09

## **Product Description – Quality Declaration**

The **ASAP1 Probe Set** consists of DNA labeled in Spectrum Red. The DNA probe set hybridizes to chromosome 8q24.21 in normal metaphase spreads and interphase nuclei.