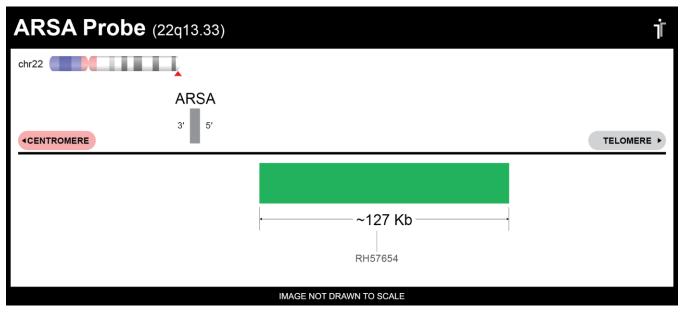

## **CERTIFICATE OF ANALYSIS**

ARSA Probe Set (Green; 20 Test Kit; 40 μl) Catalog # ARSA-20-GR

| Fluorochrome | Localization |
|--------------|--------------|
| Green        | 22q13.33     |

Lot Number: 2021-12-08

## **Product Description – Quality Declaration**

The **ARSA Probe Set** consists of DNA labeled in Spectrum Green. The DNA probe set hybridizes to chromosome 22q13.33 in normal metaphase spreads and interphase nuclei.