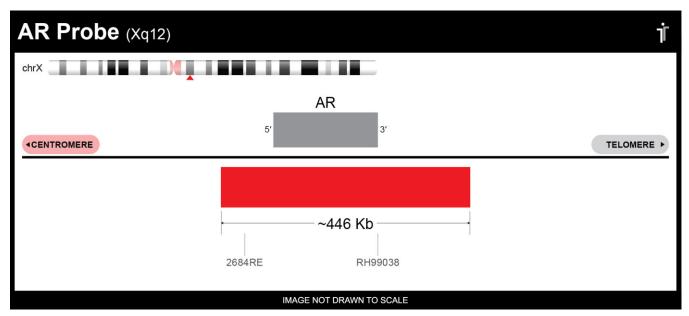

## **CERTIFICATE OF ANALYSIS**

AR Probe Set (Red; 20 Test Kit; 40 μl)
Catalog # AR-20-RE

| Fluorochrome | Localization |
|--------------|--------------|
| Red          | Xq12         |

Lot Number: 2023-01-25

## **Product Description – Quality Declaration**

The **AR Probe Set** consists of DNA labeled in Spectrum Red. The DNA probe set hybridizes to chromosome Xq12 in normal metaphase spreads and interphase nuclei.