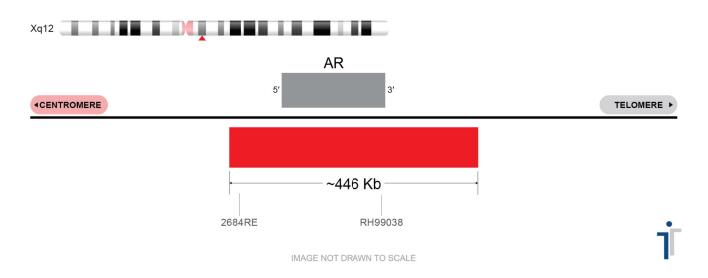

## **CERTIFICATE OF ANALYSIS**

AR Probe Set (Red; 20 Test Kit; 40 μl) Catalog # AR-20-R-R

| Fluorochrome | Localization |
|--------------|--------------|
| Red          | Xq12         |

Lot Number: 2025-01-08

## **Product Description – Quality Declaration**

The **AR Probe Set** consists of DNA labeled in Spectrum Red. The DNA probe set hybridizes to chromosome Xq12 in normal metaphase spreads and interphase nuclei.