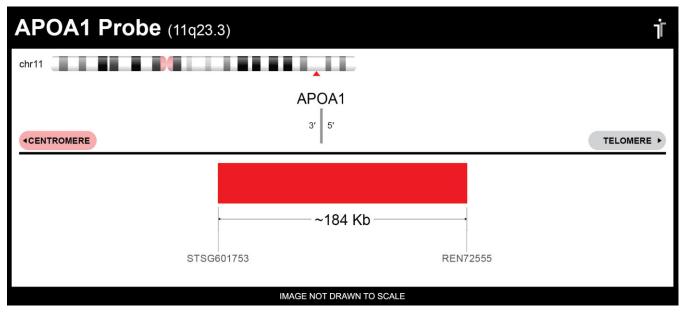

## **Product Description – Quality Declaration**

The **APOA1 Probe Set** consists of DNA labeled in Spectrum Red. The DNA probe set hybridizes to chromosome 11q23.3 in normal metaphase spreads and interphase nuclei.