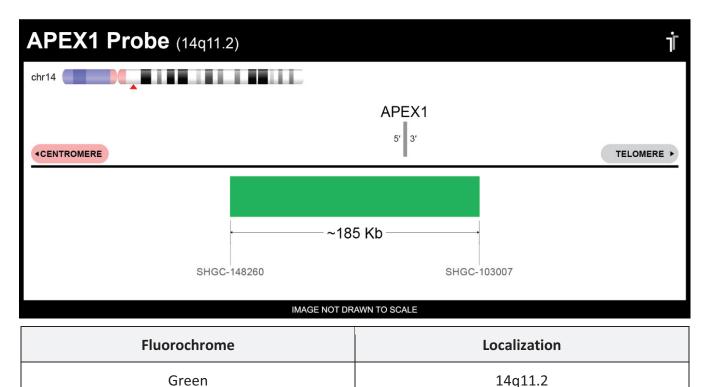

## **Product Description – Quality Declaration**

The **APEX1 Probe Set** consists of DNA labeled in Spectrum Green. The DNA probe set hybridizes to chromosome 14q11.2 in normal metaphase spreads and interphase nuclei.