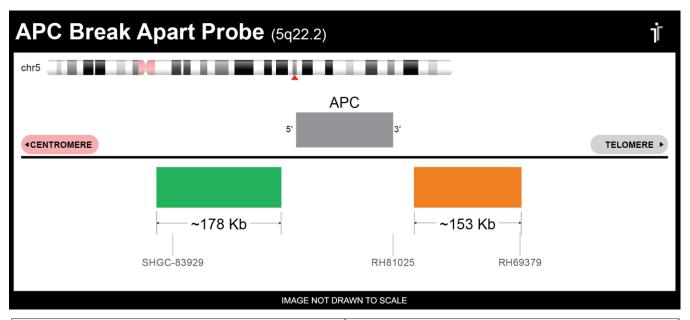

## **CERTIFICATE OF ANALYSIS**

APC BA Probe Set (Green/Orange; 20 Test Kit; 40 μl)
Catalog # APCBA-20-GROR

| Fluorochrome | Localization |
|--------------|--------------|
| Green        | 5q22.2       |
| Orange       | 5q22.2       |

## **Product Description – Quality Declaration**

The **APC BA Probe Set** consists of DNA labeled in Spectrum Green and Spectrum Orange. The DNA probe set hybridizes to chromosome 5q22.2 in normal metaphase spreads and interphase nuclei.