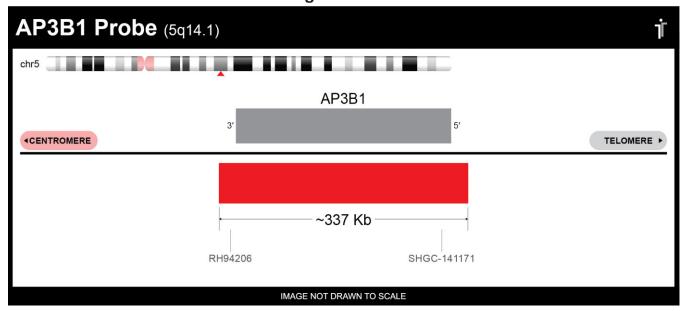

## **Product Description – Quality Declaration**

The **AP3B1 Probe Set** consists of DNA labeled in Spectrum Red. The DNA probe set hybridizes to chromosome 5q14.1 in normal metaphase spreads and interphase nuclei.