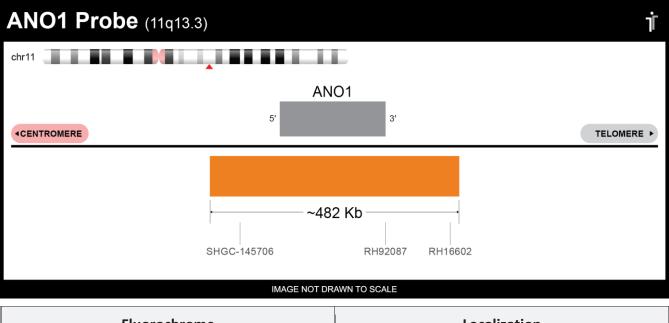

## **CERTIFICATE OF ANALYSIS**

ANO1 Probe Set (Orange; 20 Test Kit; 40 µl) Catalog # ANO1-20-OR

| Fluorochrome | Localization |
|--------------|--------------|
| Orange       | 11q13.3      |
|              |              |

## **Product Description – Quality Declaration**

The **ANO1 Probe Set** consists of DNA labeled in Spectrum Orange. The DNA probe set hybridizes to chromosome 11q13.3 in normal metaphase spreads and interphase nuclei.