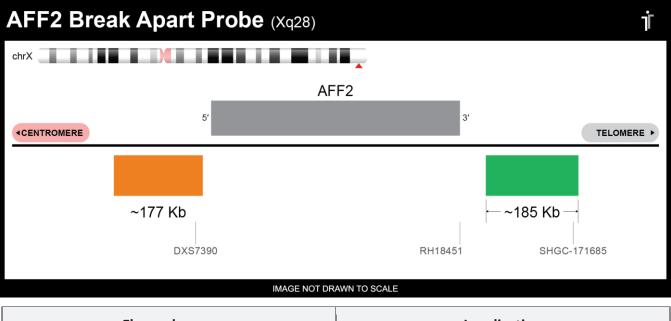

## **Product Description – Quality Declaration**

The **AFF2 BA Probe Set** consists of DNA labeled in Spectrum Orange and Spectrum Green. The DNA probe set hybridizes to chromosome Xq28 in normal metaphase spreads and interphase nuclei.