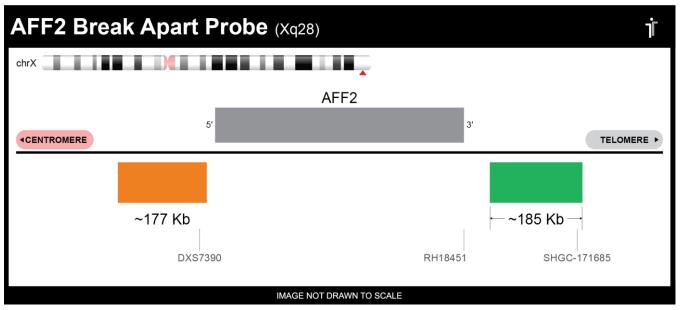

## **CERTIFICATE OF ANALYSIS**

AFF2 BA Probe Set (Orange/Green; 20 Test Kit; 40 μl)
Catalog # AFF2BA-20-ORGR

| Fluorochrome | Localization |
|--------------|--------------|
| Orange       | Xq28         |
| Green        | Xq28         |

## **Product Description – Quality Declaration**

The **AFF2 BA Probe Set** consists of DNA labeled in Spectrum Orange and Spectrum Green. The DNA probe set hybridizes to chromosome Xq28 in normal metaphase spreads and interphase nuclei.