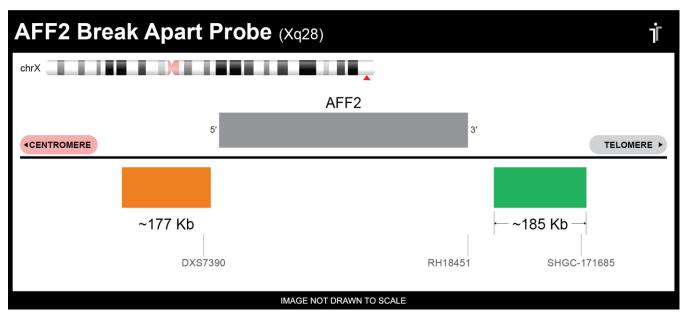

## **CERTIFICATE OF ANALYSIS**

AFF2 BA Probe Set (Orange/Green; 20 Test Kit; 40 μl)
Catalog # AFF2BA-20-ORGR

| Fluorochrome | Localization |
|--------------|--------------|
| Orange       | Xq28         |
| Green        | Xq28         |

## **Product Description – Quality Declaration**

The **AFF2 BA Probe Set** consists of DNA labeled in Spectrum Orange and Spectrum Green. The DNA probe set hybridizes to chromosome Xq28 in normal metaphase spreads and interphase nuclei.