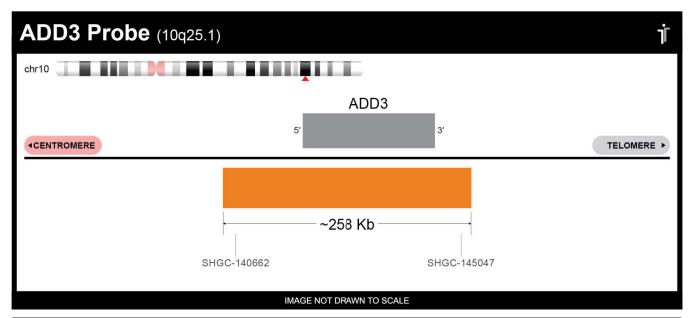

## **CERTIFICATE OF ANALYSIS**

ADD3 Probe Set (Orange; 20 Test Kit; 40 μl) Catalog # ADD3-20-OR

| Fluorochrome | Localization |
|--------------|--------------|
| Orange       | 10q25.1      |

**Lot Number:** 2022-10-26

## **Product Description – Quality Declaration**

The **ADD3 Probe Set** consists of DNA labeled in Spectrum Orange. The DNA probe set hybridizes to chromosome 10q25.1 in normal metaphase spreads and interphase nuclei.