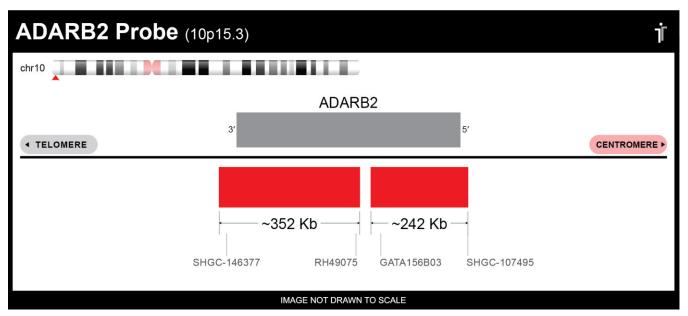

## **Product Description – Quality Declaration**

The **ADARB2 Probe Set** consists of DNA labeled in Spectrum Red. The DNA probe set hybridizes to chromosome 10p15.3 in normal metaphase spreads and interphase nuclei.