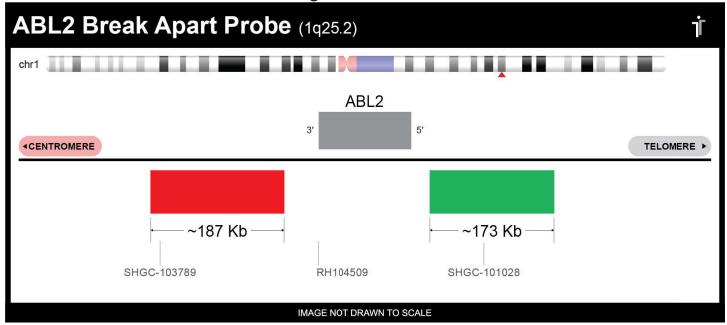

## **CERTIFICATE OF ANALYSIS**

ABL2 BA FISH Probe (Red/Green; 20 Test Kit; 40 μl)
Catalog # ABL2BA-20-REGR

| Fluorochrome | Localization |
|--------------|--------------|
| Red          | 1q25.2       |
| Green        | 1q25.2       |

## **Product Description – Quality Declaration**

The **ABL2 BA FISH Probe** consists of DNA labeled in Spectrum Red and Spectrum Green. The DNA probe set hybridizes to chromosome 1q25.2 in normal metaphase spreads and interphase nuclei.