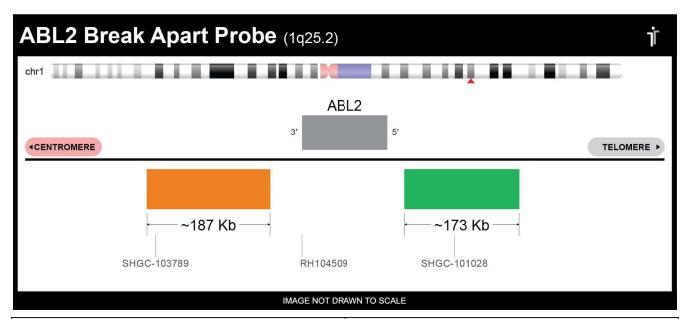

## **CERTIFICATE OF ANALYSIS**

ABL2 BA FISH Probe (Orange/Green; 20 Test Kit; 40 μl)
Catalog # ABL2BA-20-ORGR

| Fluorochrome | Localization |
|--------------|--------------|
| Orange       | 1q25.2       |
| Green        | 1q25.2       |

## **Product Description – Quality Declaration**

The **ABL2 BA FISH Probe** consists of DNA labeled in Spectrum Orange and Spectrum Green. The DNA probe set hybridizes to chromosome 1q25.2 in normal metaphase spreads and interphase nuclei.