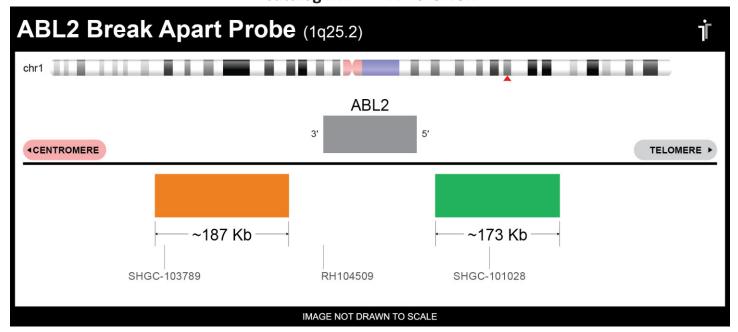

## **CERTIFICATE OF ANALYSIS**

ABL2 BA FISH Probe (Orange/Green; 20 Test Kit; 40 μl) Catalog # ABL2BA-20-ORGR

| Fluorochrome | Localization |
|--------------|--------------|
| Orange       | 1q25.2       |
| Green        | 1q25.2       |

## **Product Description – Quality Declaration**

The **ABL2 BA FISH Probe** consists of DNA labeled in Spectrum Orange and Spectrum Green. The DNA probe set hybridizes to chromosome 1q25.2 in normal metaphase spreads and interphase nuclei.