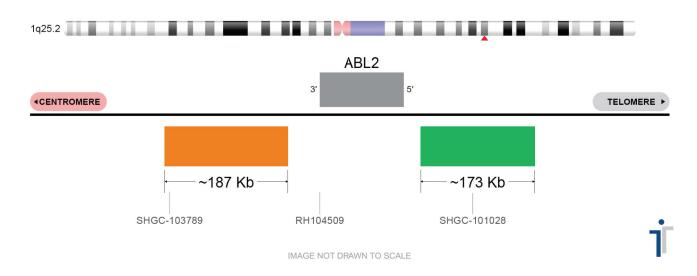

## ABL2 BA FISH Probe (Orange/Green; 20 Test Kit; 40 μl) Catalog # ABL2BA-20-OG-R

| Fluorochrome | Localization |
|--------------|--------------|
| Orange       | 1q25.2       |
| Green        | 1q25.2       |

## **Product Description – Quality Declaration**

The **ABL2 BA FISH Probe** consists of DNA labeled in Spectrum Orange and Spectrum Green. The DNA probe set hybridizes to chromosome 1q25.2 in normal metaphase spreads and interphase nuclei.