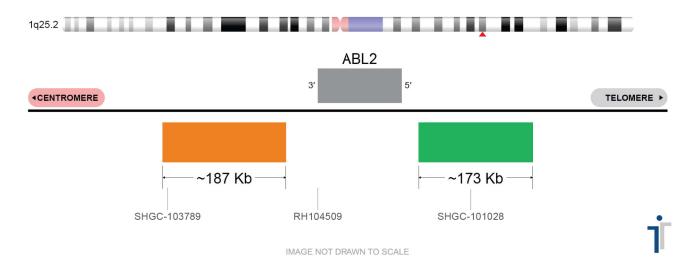

## **CERTIFICATE OF ANALYSIS**

ABL2 BA FISH Probe (Orange/Green; 20 Test Kit; 40 μl) Catalog # ABL2BA-20-OG-R

| Fluorochrome | Localization |
|--------------|--------------|
| Orange       | 1q25.2       |
| Green        | 1q25.2       |

## **Product Description – Quality Declaration**

The **ABL2 BA FISH Probe** consists of DNA labeled in Spectrum Orange and Spectrum Green. The DNA probe set hybridizes to chromosome 1q25.2 in normal metaphase spreads and interphase nuclei.