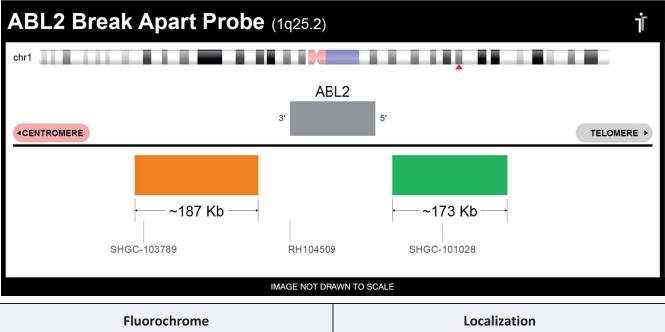

**CERTIFICATE OF ANALYSIS** 

ABL2 BA FISH Probe (Orange/Green; 10 Test Kit; 20 µl) Catalog # ABL2BA-10-ORGR

| Fluorochrome | Localization |
|--------------|--------------|
| Orange       | 1q25.2       |
| Green        | 1q25.2       |

## **Product Description – Quality Declaration**

The **ABL2 BA FISH Probe** consists of DNA labeled in Spectrum Orange and Spectrum Green. The DNA probe set hybridizes to chromosome 1q25.2 in normal metaphase spreads and interphase nuclei.