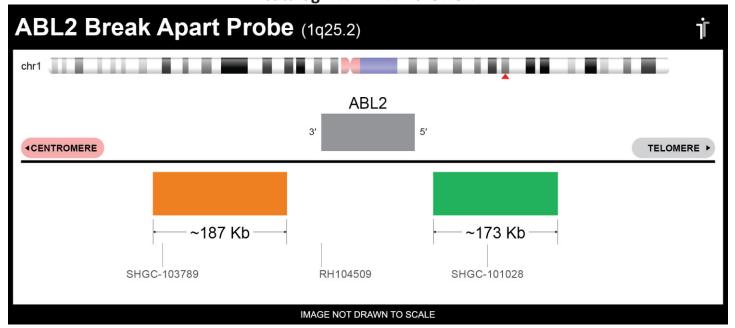

## **CERTIFICATE OF ANALYSIS**

ABL2 BA FISH Probe (Orange/Green; 10 Test Kit; 20 µl) Catalog # ABL2BA-10-ORGR

| Fluorochrome | Localization |
|--------------|--------------|
| Orange       | 1q25.2       |
| Green        | 1q25.2       |

## **Product Description – Quality Declaration**

The **ABL2 BA FISH Probe** consists of DNA labeled in Spectrum Orange and Spectrum Green. The DNA probe set hybridizes to chromosome 1q25.2 in normal metaphase spreads and interphase nuclei.