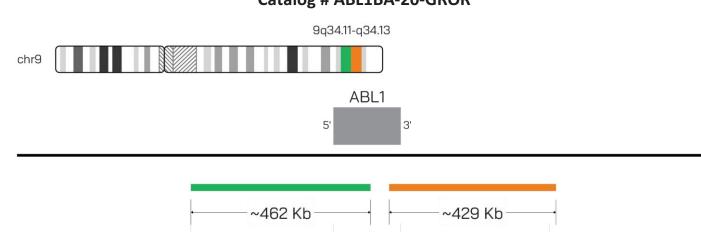

## ABL1 BA FISH Probe (Green/Orange; 20 Test Kit; 40 μl) Catalog # ABL1BA-20-GROR

IMAGE NOT DRAWN TO SCALE

RH103512 RH80013

RH41948

| Fluorochrome | Localization   |
|--------------|----------------|
| Green        | 9q34.11-q34.12 |
| Orange       | 9q34.12-q34.13 |

## **Product Description – Quality Declaration**

The **ABL1 BA FISH Probe** consists of DNA labeled in Spectrum Green and Spectrum Orange. The DNA probe set hybridizes to chromosome 9q34.11q34.13 in normal metaphase spreads and interphase nuclei.

SHGC-147754

Chromosomal location based on GRCh37/hg19 build of human genome assembly.

\*\*\*Third party expiration studies were completed on concentrated probes only. We cannot guarantee the expiration date of probes mixed with buffer and stored reconstituted.\*\*\*