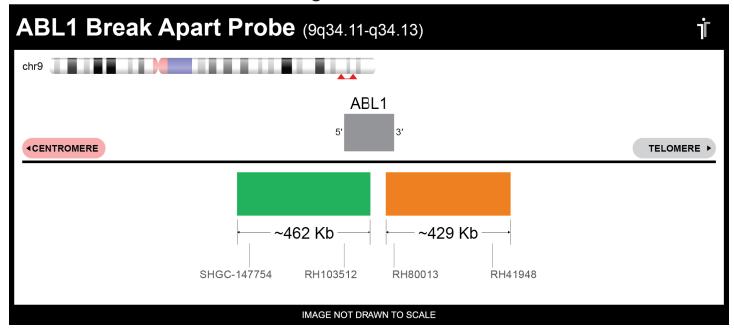

## **CERTIFICATE OF ANALYSIS**

ABL1 BA FISH Probe (Green/Orange; 20 Test Kit; 40 μl)
Catalog # ABL1BA-20-GROR

| Fluorochrome | Localization   |
|--------------|----------------|
| Green        | 9q34.11-q34.12 |
| Orange       | 9q34.13        |

## **Product Description – Quality Declaration**

The **ABL1 BA FISH Probe** consists of DNA labeled in Spectrum Green and Spectrum Orange. The DNA probe set hybridizes to chromosome 9q34.11-q34.13 in normal metaphase spreads and interphase nuclei.