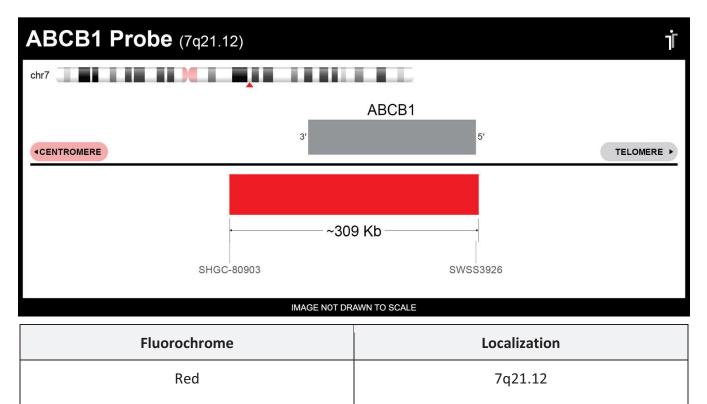

## **Product Description – Quality Declaration**

The **ABCB1 (RTU) Probe Set** consists of DNA labeled in Spectrum Red. The DNA probe set hybridizes to chromosome 7q21.12 in normal metaphase spreads and interphase nuclei.

## Disclaimer

This probe set is for RESEARCH USE ONLY.

The probe set has NOT BEEN TESTED ON CLINICAL SAMPLES and is NOT VALIDATED.

Performance and analytical characteristics HAVE NOT been determined.

Chromosomal location based on GRCh37/hg19 build of human genome assembly.