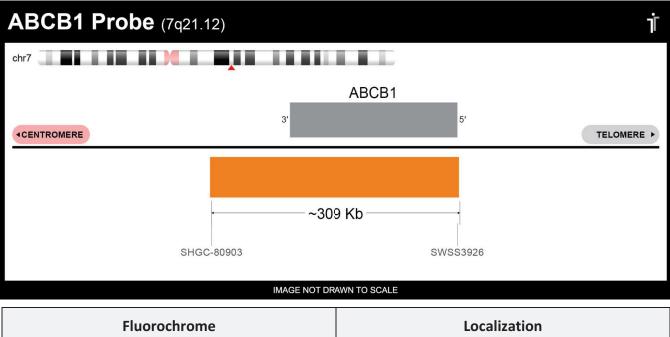

**CERTIFICATE OF ANALYSIS** 

ABCB1 Probe Set (Orange; 20 Test Kit; 40 µl) Catalog # ABCB1-20-OR

| Fluorochrome | Localization |
|--------------|--------------|
| Orange       | 7q21.12      |

Lot Number: 2022-04-06

## **Product Description – Quality Declaration**

The **ABCB1 Probe Set** consists of DNA labeled in Spectrum Orange. The DNA probe set hybridizes to chromosome 7q21.12 in normal metaphase spreads and interphase nuclei.