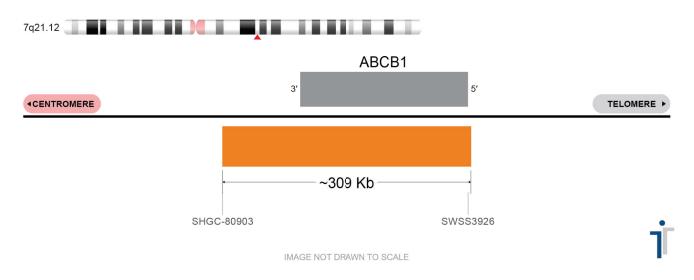

## **CERTIFICATE OF ANALYSIS**

ABCB1 Probe Set (Orange; 20 Test Kit; 40 μl) Catalog # ABCB1-20-O-R

| Fluorochrome | Localization |
|--------------|--------------|
| Orange       | 7q21.12      |

Lot Number: 2025-01-22

## **Product Description – Quality Declaration**

The **ABCB1 Probe Set** consists of DNA labeled in Spectrum Orange. The DNA probe set hybridizes to chromosome 7q21.12 in normal metaphase spreads and interphase nuclei.