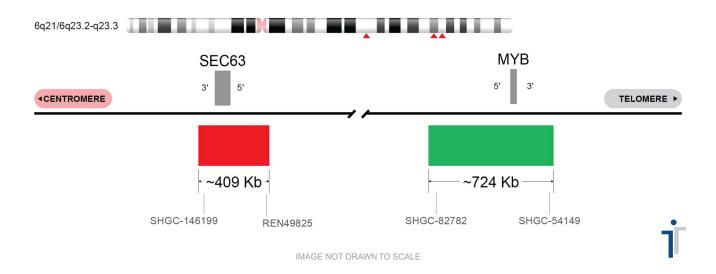

## 6q21/MYB Probe Set (Red/Green; 20 Test Kit; 40 μl) Catalog # 6Q21-MYB-20-RG-R

| Fluorochrome | Localization |
|--------------|--------------|
| Red          | 6q21         |
| Green        | 6q23.2-q23.3 |

## **Product Description – Quality Declaration**

The **6q21/MYB Probe Set** consists of DNA labeled in Spectrum Red and Spectrum Green. The DNA probe set hybridizes to chromosome 6q21 (Red) and 6q23.2-q23.3 (Green) in normal metaphase spreads and interphase nuclei.