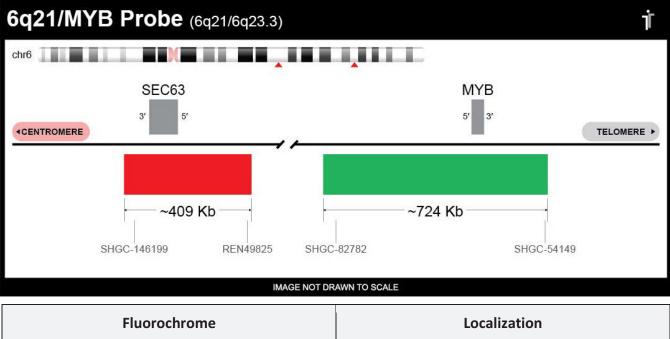

## **CERTIFICATE OF ANALYSIS**

6q21/MYB Probe Set (Red/Green; 20 Test Kit; 40 μl) Catalog # 6Q21-MYB-20-REGR

| Fluorochrome | Localization |
|--------------|--------------|
| Red          | 6q21         |
| Green        | 6q23.3       |

## **Product Description – Quality Declaration**

The **6q21/MYB Probe Set** consists of DNA labeled in Spectrum Red and Spectrum Green. The DNA probe set hybridizes to chromosome 6q21 (Red) and 6q23.3 (Green) in normal metaphase spreads and interphase nuclei.