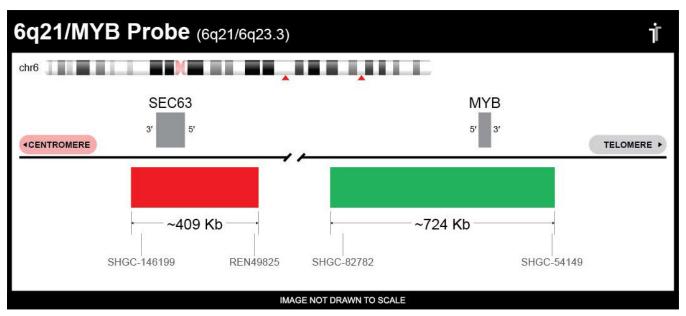

## **CERTIFICATE OF ANALYSIS**

6q21/MYB Probe Set (Red/Green; 20 Test Kit; 40 μl)
Catalog # 6Q21-MYB-20-REGR

| Fluorochrome | Localization |
|--------------|--------------|
| Red          | 6q21         |
| Green        | 6q23.3       |

## **Product Description – Quality Declaration**

The **6q21/MYB Probe Set** consists of DNA labeled in Spectrum Red and Spectrum Green. The DNA probe set hybridizes to chromosome 6q21 (Red) and 6q23.3 (Green) in normal metaphase spreads and interphase nuclei.